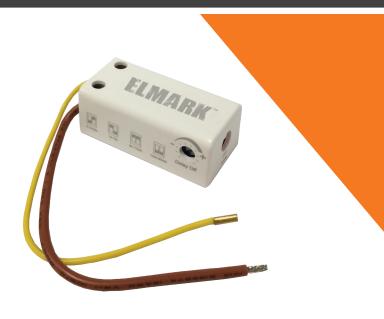

## **VBRTV492**

**Rated:** 220-240V/50Hz

Max load power: 150W

Operating temp: -10°C - 50\*°C

**Standby Power:** ≤0.3W

Delay Off Timer (1 sec - 90 min) Delay On Timer (0 sec - 5 min)

Design allows for ease of installation and retrofit

Can be used in conjunction with traditional on/off switches

Wide application of use such as Kitchens, Bathrooms, Laundry, Hotels, etc.

Sales Rep:

Contact