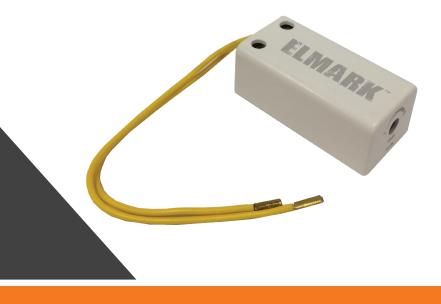

## **Electronic Delay Timers**

Delay Off Timer (2-40 min)

Design allows for ease of installation and retrofit

Can be used in conjunction with traditional on/off switches

Wide application of use such as Kitchens, Bathrooms, Laundry, Hotels, etc.

## VBRTV490

**Rated:** 220-240V/50Hz

Max load power: 100W

Operating temp: -10°C - 50\*°C

**Standby Power:** ≤0.3W

ESC Code: